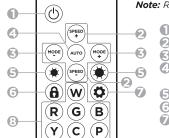

- Effect Mode +/-
- Short Press: automatic effect show Long press (5 secs): 7 single - color light show
- Brightness +/-
- Lock/unlock the remote
- Menu: Long press to enter menu, then press Mode +/to change effect, press R/G/B to change colors.
- **Steady Single Colors**