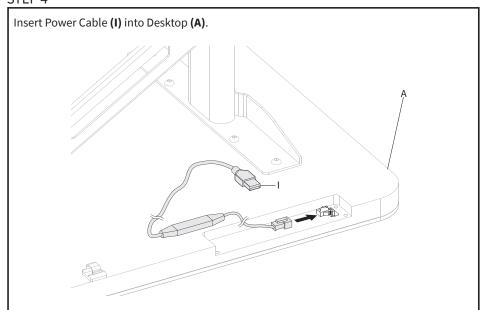

### STEP 4

Mount Cable Cover **(H)** to Desktop **(A)** using ST3.5x20 Screws **(S-A)** and a phillips screwdriver. Connect Power Cable **(I)** to USB wall charger, or other device.

Peel and stick Magnet (S-E) to the back of Remote (J) and secure to desk frame assembly. If necessary, the foot pads can be adjusted to level the desk assembly.