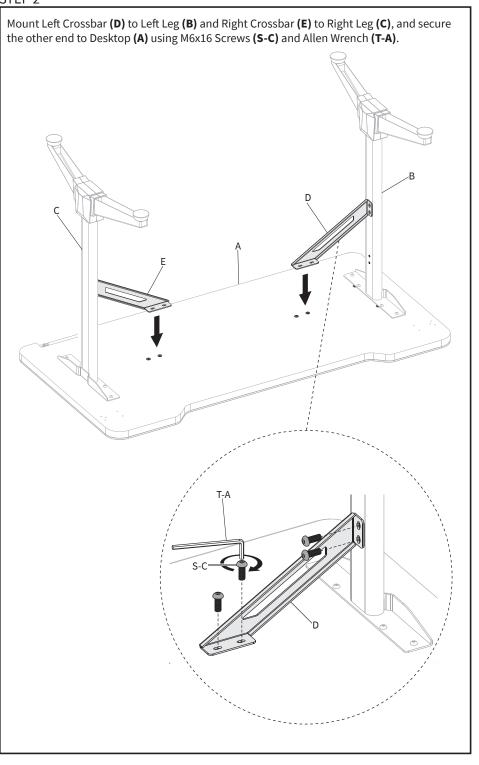

### STEP 1

Stick Cable Clips (S-D) along the backside of the desk in desired locations. Mount Hook (F) and Cup Holder (G) to predrilled holes on eith side of Desktop (A) using ST4.2x14 Screws (S-B) and a phillips screwdriver. S-D S-B