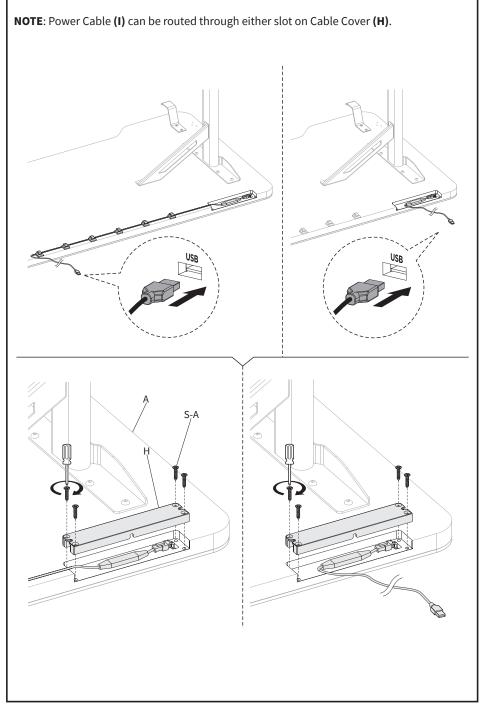

### STEP 4

Mount Cable Cover **(H)** to Desktop **(A)** using ST3.5x20 Screws **(S-A)** and a phillips screwdriver. Connect Power Cable **(I)** to USB wall charger, or other device.

Peel and stick Magnet (S-E) to the back of Remote (J) and secure to desk frame assembly. If necessary, the foot pads can be adjusted to level the desk assembly.