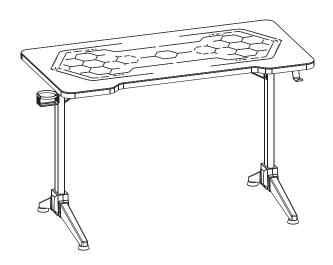

# Black 48" x 24" Gaming Desk with RGB Lighting Instruction Manual



### SKU: DESK-GM48BG



Scan the QR code with your mobile device or follow the link for helpful videos and specifications related to this product.

https://vivo-us.com/products/desk-gm48bg

GET IN TOUCH | Monday-Friday from 7:00am-7:00pm CST



help@vivo-us.com



www.vivo-us.com Chat live with an agent!



309-278-5303

# <u></u> **MARNING!**

If you do not understand these directions, or if you have any doubts about the safety of the installation, please call a qualified technician. Check carefully to make sure there are no missing or defective parts. Improper installation may cause damage or serious injury. Do not use this product for any purpose that is not explicitly specified in this manual and do not exceed weight capacity. We cannot be liable for damage or injury caused by improp