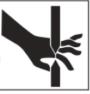

### **PINCH POINT**

DO NOT place hands on or near support bars. Moving parts can crush and cut. Pinch points are created during lifting and lowering the worksurface. Failure to follow these instructions may result in serious personal injury.