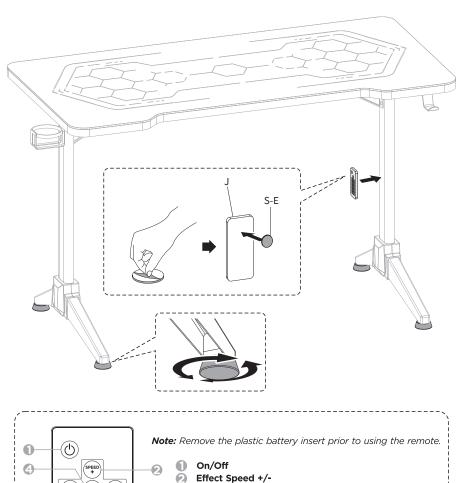

### STEP 1

Stick Cable Clips (S-D) along the backside of the desk in desired locations. Mount Hook (F) and Cup Holder (G) to predrilled holes on eith side of Desktop (A) using ST4.2x14 Screws (S-B) and a phillips screwdriver. S-D S-B

### STEP 4

Mount Cable Cover **(H)** to Desktop **(A)** using ST3.5x20 Screws **(S-A)** and a phillips screwdriver. Connect Power Cable **(I)** to USB wall charger, or other device.

Peel and stick Magnet (S-E) to the back of Remote (J) and secure to desk frame assembly. If necessary, the foot pads can be adjusted to level the desk assembly.