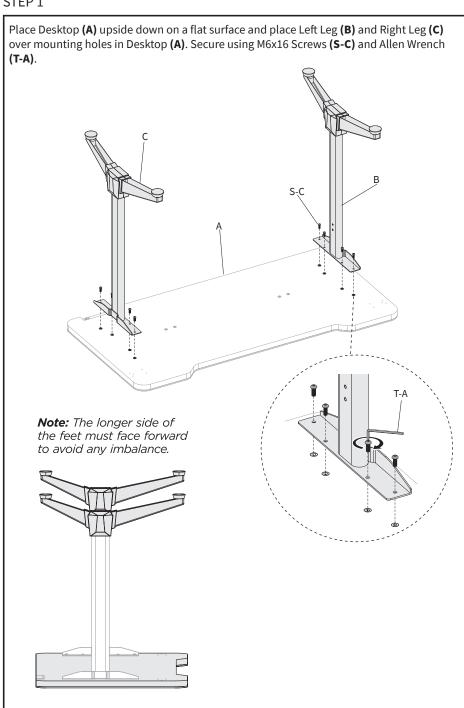

### STEP 1

Stick Cable Clips (S-D) along the backside of the desk in desired locations. Mount Hook (F) and Cup Holder (G) to predrilled holes on eith side of Desktop (A) using ST4.2x14 Screws (S-B) and a phillips screwdriver. S-D S-B