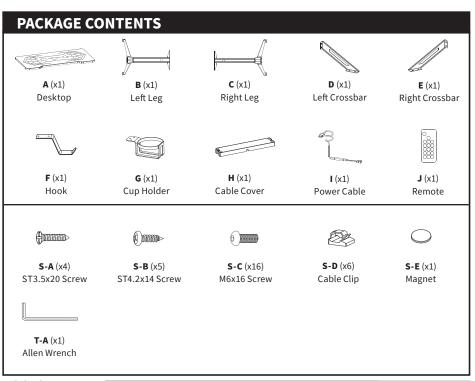

### STEP 1

Stick Cable Clips (S-D) along the backside of the desk in desired locations. Mount Hook (F) and Cup Holder (G) to predrilled holes on eith side of Desktop (A) using ST4.2x14 Screws (S-B) and a phillips screwdriver. S-D S-B

### STEP 4

Mount Cable Cover **(H)** to Desktop **(A)** using ST3.5x20 Screws **(S-A)** and a phillips screwdriver. Connect Power Cable **(I)** to USB wall charger, or other device.

Peel and stick Magnet (S-E) to the back of Remote (J) and secure to desk frame assembly. If necessary, the foot pads can be adjusted to level the desk assembly.